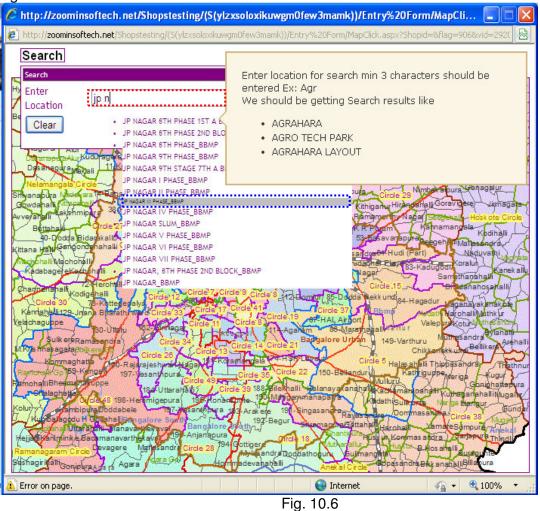

| · · · · · · · · · · · · · · · · · · ·                                                                | M M M M 1 2 3 4 K                                               |  |  |  |  |  |  |
|------------------------------------------------------------------------------------------------------|-----------------------------------------------------------------|--|--|--|--|--|--|
|                                                                                                      | Under Karnataka Shops and Commercial Establishments Act, 1961 🔹 |  |  |  |  |  |  |
|                                                                                                      | Submit Clear                                                    |  |  |  |  |  |  |
| Copyright © 2012 Department of Labour Government of Karnataka   All Rights Reserved   Privacy Policy |                                                                 |  |  |  |  |  |  |

Fig. 9.8

In case user attempts to enter character / number not as specified, system will display alert message as highlighted in Fig. 9.9. Then user has to click on "OK" button. Upon clicking "OK" button, system will allow user to rectify the same as shown in Fig. 9.9.