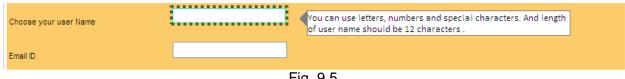

in only special characters or numbers as shown in the alert tag highlighted in the Fig. 9.4. In case user tries to enter these characters or numbers, then system will display suitable validation message and further allows user to reenter the establishment name.



For "Multiple" Establishment type, user has to enter each establishment name and its location in the text box provided as shown in Fig. 9.3. Conditions are similar as that of single establishment. After entering establishment name and its location, user has to click on "Add" button. Upon clicking the "Add" button, system will display entered details in data grid.

Further, user has to select user name of his choice with 12 characters (mandatory) which may include characters or special characters or numbers as shown in Fig. 9.5.



Fig. 9.5

Upon entering the user name as per his/her choice and entering the data into remaining fields, system will check with the existing registered user name after the user clicks on 'Submit' button. In case it exists already in the data base, system will display alert message "Someone already registered with this username. Try another" and allows user to update the same. If Updated user name does not exist in the database, system will accept that particular user name.

After entering the user name successfully, user has to enter email ID of authorized person to receive alert messages as shown in Fig. 9.6. However, providing email ID is optional and user can keep it blank. In case, user enters email ID, system will send alert messages through email to user.





After entering email