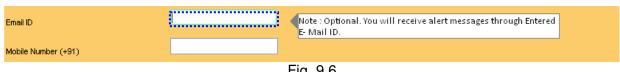

s as shown in Fig. 9.5.



Fig. 9.5

Upon entering the user name as per his/her choice and entering the data into remaining fields, system will check with the existing registered user name after the user clicks on 'Submit' button. In case it exists already in the data base, system will display alert message "Someone already registered with this username. Try another" and allows user to update the same. If Updated user name does not exist in the database, system will accept that particular user name.

After entering the user name successfully, user has to enter email ID of authorized person to receive alert messages as shown in Fig. 9.6. However, providing email ID is optional and user can keep it blank. In case, user enters email ID, system will send alert messages through email to user.





After entering email ID or keeping it blank, user has to further enter Mobile Number of authorized person as highlighted in Fig. 9.7. It is mandatory to provide mobile number of authorized person and same will be linked to particular establishment. This will help the system to send SMS/One Time Password (OTP) for any transaction happened under particular user name / establishment. Please note that, DND activated mobile numbers will not receive any alert messages hence it is advised to enter Email ID.

| Mobile Number (+91)<br>PAN Number           | Note : Provide Mobile number of authorized person, which will<br>help us serve better by sending SMS / OTP for any transaction. |  |  |  |  |  |  |  |
|---------------------------------------------|-------------------------------------------