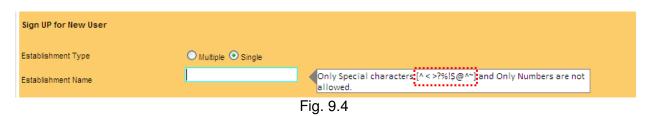

|
|        |                |            |                              |          |                   |                                       | ······                                                              |
| Cho    | ose your use   | rName      |                              |          |                   |                                       |                                                                     |

Fig. 9.3

Establishment name which is mandatory should not contain only special characters or numbers as shown in the alert tag highlighted in the Fig. 9.4. In case user tries to enter these characters or numbers, then system will display suitable validation message and further allows user to reenter the establishment name.



For "Multiple" Establishment type, user has to enter each establishment name and its location in the text box provided as shown in Fig. 9.3. Conditions are similar as that of single establishment. After entering establishment name and its location, user has to click on "Add" button. Upon clicking the "Add" button, system will display entered details in data grid.

Further, user has to select user name of his choice with 12 characters (mandatory) which may include characters or special characters or numbers as shown in Fig. 9.5.



Fig. 9.5

Upon entering the user name as per his/her choice and entering the data into remaining fields, system will check with the existing registered user name after the user clicks on 'Submit' button. In case it exists already in the data base, system will d