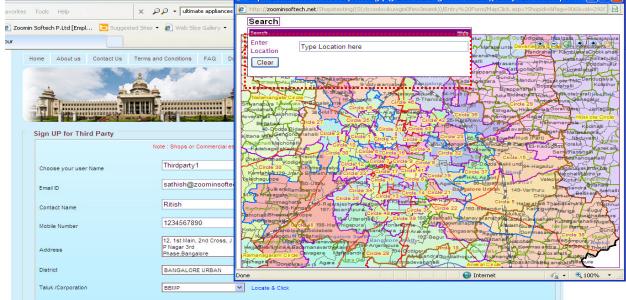

| · · · · · · · · · · · · · · · · · · ·                                                                | M M M M 1 2 3 4 K                                               |  |  |  |  |  |  |
|------------------------------------------------------------------------------------------------------|-----------------------------------------------------------------|--|--|--|--|--|--|
|                                                                                                      | Under Karnataka Shops and Commercial Establishments Act, 1961 🔹 |  |  |  |  |  |  |
|                                                                                                      | Submit Clear                                                    |  |  |  |  |  |  |
| Copyright © 2012 Department of Labour Government of Karnataka   All Rights Reserved   Privacy Policy |                                                                 |  |  |  |  |  |  |

Fig. 9.8

In case user attempts to enter character / number not as specified, system will display alert message as highlighted in Fig. 9.9. Then user has to click on "OK" button. Upon clicking "OK" button, system will allow user to rectify the same as shown in Fig. 9.9.