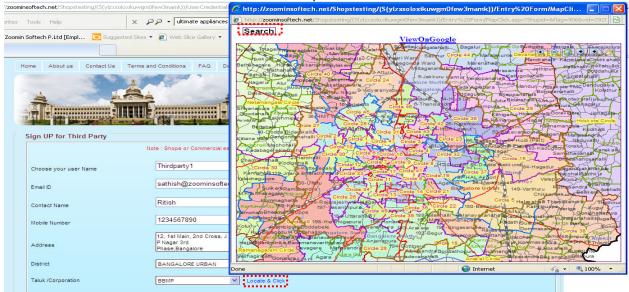

| · · · · · · · · · · · · · · · · · · ·                                                                | M M M M 1 2 3 4 K                                               |  |  |  |  |  |  |
|------------------------------------------------------------------------------------------------------|-----------------------------------------------------------------|--|--|--|--|--|--|
|                                                                                                      | Under Karnataka Shops and Commercial Establishments Act, 1961 🔹 |  |  |  |  |  |  |
|                                                                                                      | Submit Clear                                                    |  |  |  |  |  |  |
| Copyright © 2012 Department of Labour Government of Karnataka   All Rights Reserved   Privacy Policy |                                                                 |  |  |  |  |  |  |

Fig. 9.8

In case user attempts to enter character / number not as specified, system will display alert message as highlighted in Fig. 9.9. Then user has to click on "OK" button. Upon clicking "OK" button, system will allow user to rectify the same as shown in Fig. 9.9.