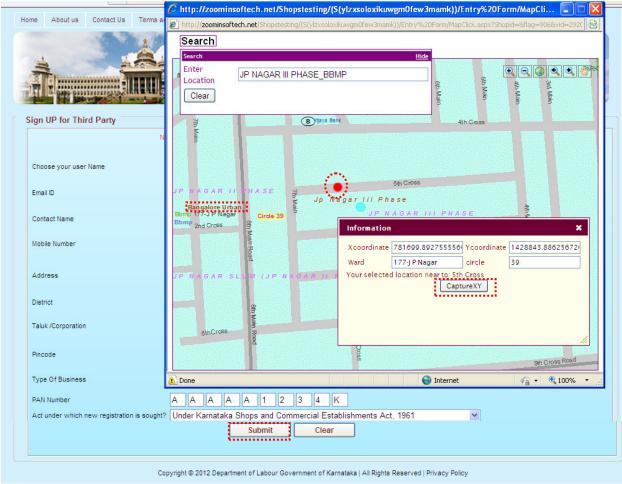

<u>fohiklzycybnmawertyuionas</u> Help Manual for Public user Geo Portal for Shops & Establishments in Karnataka www.ekarmika.com Submitted to Department of Labour, Government of Karnataka Bv Karnataka State Electronics Development Corporation Ltd. (KEONICS) 29/1, Race Course Road, Bangalore - 560 001