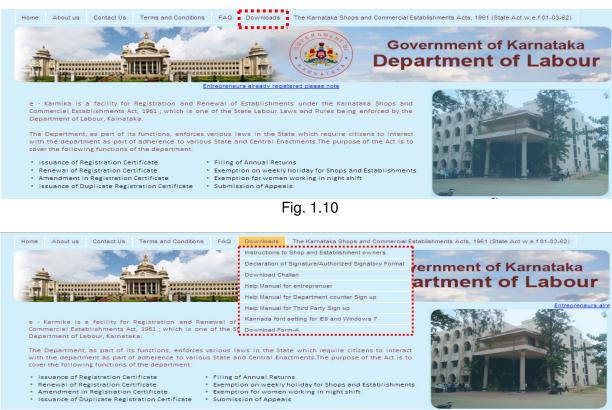

### 1.5 Downloads

By moving the cursor over menu "Downloads" as highlighted in Fig. 1.10, the system will display list of downloadable PDF files containing information such as Instructions to shops and establishment owners, Declaration of Signature/Authorized signatory format, Challan format, Help Manual for public user (including Sign up), Kannada font setting for IE9 and Windows 7 and Download Form-A as highlighted in Fig. 1.11. Upon clicking on required downloadable file, system will open the file in separate window with an option to save and print.

Fig. 1.11.

1.6 The Karnataka Shops and Commercial Establishment Acts, 1961 To know the content of the Karnataka Shops and Commercial Establishment Acts, 1961, user has to click menu as highlighted in Fig. 1.12.