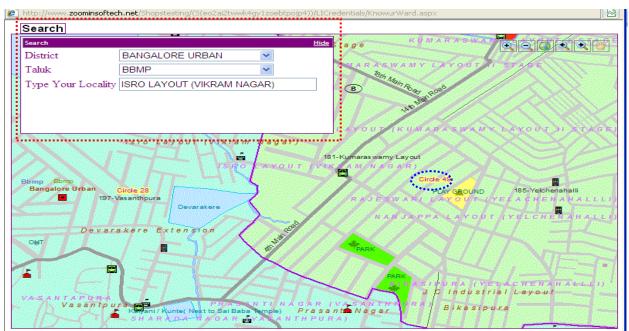

Upon clicking this link, system will open registration form containing fields to capture such as choose your user name, Email ID, Contact name, Mobile number, Address, District, Taluk, PIN code, Type of business and PAN number as shown in Fig. 10.2.

| me About us        | Contact Us T       | erms and Conditions | FAQ        | Downloads    | The Karnataka Shops and Commercial Establishments Acts, 1961 (State Act w.e.f 01-03-62) |
|--------------------|--------------------|---------------------|------------|--------------|-----------------------------------------------------------------------------------------|
|                    |                    |                     |            | ÷.           | Government of Karnataka<br>Department of Labour                                         |
| iign UP for Thii   | d Party            |                     |            |              |                                                                                         |
|                    |                    | Note : Shops or (   | Commercial | establishmen | ts located within Karnataka only to be entered                                          |
| Choose your user   | Name               |                     |            |              |                                                                                         |
| Email ID           |                    |                     |            |              |                                                                                         |
| Contact Name       |                    |                     |            |              |                                                                                         |
| Mobile Number      |                    |                     |            |              |                                                                                         |
| Address            |                    |                     |            | < >          |                                                                                         |
| District           |                    | -Select-            |            | *            |                                                                                         |
| Taluk /Corporation |                    | -Select-            |            | V Loca       | ate & Click                                                                             |
| Pincode            |                    |                     |            |              |                                                                                         |
| Type Of Business   |                    |                     |            |              |                                                                                         |
| PAN Number         |                    |                     |            |              |                                                                                         |
| Act under which r  | ew registration is | sought? Under Karr  | nataka Sh  | lops and Co  | ommercial Establishments Act, 1961                                                      |
|                    |                    |                     |            | Submit       | Clear                                                                                   |