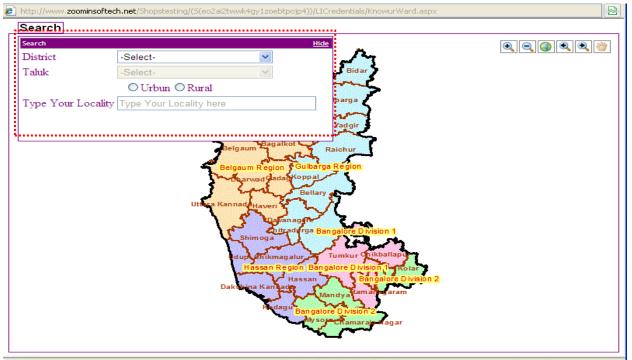

Upon clicking this link, system will open registration form containing fields to capture such as choose your user name, Email ID, Contact name, Mobile number, Address, District, Taluk, PIN code, Type of business and PAN number as shown in Fig. 10.2.

| me About us        | Contact Us T       | erms and Conditions | FAQ        | Downloads    | The Karnataka Shops and Commercial Establishments Acts, 1961 (State Act w.e.f 01-03-62) |
|--------------------|--------------------|---------------------|------------|--------------|-----------------------------------------------------------------------------------------|
|                    |                    |                     |            | ÷.           | Government of Karnataka<br>Department of Labour                                         |
| iign UP for Thii   | d Party            |                     |            |              |                                                                                         |
|                    |                    | Note : Shops or (   | Commercial | establishmen | ts located within Karnataka only to be entered                                          |
| Choose your user   | Name               |                     |            |              |                                                                                         |
| Email ID           |                    |                     |            |              |                                                                                         |
| Contact Name       |                    |                     |            |              |                                                                                         |
| Mobile Number      |                    |                     |            |              |                                                                                         |
| Address            |                    |                     |            | < >          |                                                                                         |
| District           |                    | -Select-            |            | *            |                                                                                         |
| Taluk /Corporation |                    | -Select-            |            | V Loca       | ate & Click                                                                             |
| Pincode            |                    |                     |            |              |                                                                                         |
| Type Of Business   |                    |                     |            |              |                                                                                         |
| PAN Number         |                    |                     |            |              |                                                                                         |
| Act under which r  | ew registration is | sought? Under Karr  | nataka Sh  | lops and Co  | ommercial Establishments Act, 1961                                                      |
|                    |                    |                     |            | Submit       | Clear                                                                                   |