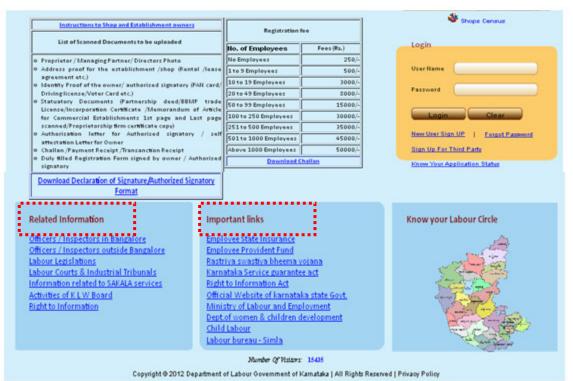

# 2. Instructions for Shop and Establishments Owners

User will be able to view general instructions for registering establishment through online with Department of Labour. To view these instructions user has to click on link "Instructions to Shop and Establishment owners" as highlighted in Fig. 2.1.

|                                                                                                                                                                           | Contact Us                                                                                                                                                                                                                                | Terms and Conditions                                                                                                                                                                                                                     | FAQ D                                                                                       | lownloads The Karnat                                                                                                                                                               | aka Shops and Commerc                                                                            | cial Establishments Acts, 1961 (State Act w.e.f 01-03-62) |
|---------------------------------------------------------------------------------------------------------------------------------------------------------------------------|-------------------------------------------------------------------------------------------------------------------------------------------------------------------------------------------------------------------------------------------|------------------------------------------------------------------------------------------------------------------------------------------------------------------------------------------------------------------------------------------|---------------------------------------------------------------------------------------------|------------------------------------------------------------------------------------------------------------------------------------------------------------------------------------|--------------------------------------------------------------------------------------------------|-----------------------------------------------------------|
|                                                                                                                                                                           |                                                                                                                                                                                                                                           |                                                                                                                                                                                                                                          |                                                                                             | CO C                                                                                                                                           |                                                                                                  | overnment of Karnataka<br>partment of Labour              |
| Commercial Est<br>Department of<br>The Departmer<br>with the depar<br>cover the follow<br>• Issuance of I<br>• Renewal of f                                               | tablishments Ac<br>Labour, Karnatal<br>nt, as part of its<br>tment as part of                                                                                                                                                             | s functions, enforces va<br>f adherence to various<br>f the department.<br>tificate •<br>tificate •                                                                                                                                      | of the State<br>arious laws<br>State and<br>Filing of Ar<br>Exemption                       | e Labour Laws and Ruli<br>s in the State which re                                                                                                                                  | es being enforced by<br>quire citizens to inte<br>e purpose of the Act i<br>Shops and Establishm | the act s to                                              |
|                                                                                                                                                                           |                                                                                                                                                                                                                                           |                                                                                                                                                                                                                                          | Submissio                                                                                   | n of Appeals                                                                                                                                                                       |                                                                                                  | Shops Census                                              |
| <u>Instru</u>                                                                                                                                                             | uctions to Shop an                                                                                                                                                                                                                        | tration Certificate •<br>Id Establishment owners<br>ents to be uploaded                                                                                                                                                                  |                                                                                             | Registration                                                                                                                                                                       |                                                                                                  |                                                           |
| <u>Instru</u>                                                                                                                                                             | uctions to Shop an                                                                                                                                                                                                                        | d Establishment owners                                                                                                                                                                                                                   |                                                                                             |                                                                                                                                                                                    |                                                                                                  | Shops Census                                              |
| Instru<br>List of<br>• Proprietor /                                                                                                                                       | uctions to Shop an<br>f Scanned Docum<br>Managing Partn                                                                                                                                                                                   | d Establishment owners<br>ents to be uploaded<br>ner/ Directors Photo                                                                                                                                                                    |                                                                                             | Registration                                                                                                                                                                       | fee                                                                                              | Login                                                     |
| Instru<br>List of<br>• Proprietor /<br>• Address pro                                                                                                                      | f Scanned Docume<br>Managing Partn<br>pof for the estat                                                                                                                                                                                   | id Establishment owners<br>ents to be uploaded                                                                                                                                                                                           | I IIIIIIIIIIIIIIIIIIIIIIIIIIIIIIIIIIII                                                      | Registration                                                                                                                                                                       | fee<br>Fees (Rs.)                                                                                |                                                           |
| List of<br>Proprietor /<br>Address pro<br>agreement                                                                                                                       | f Scanned Docume<br>Managing Partn<br>oof for the estab<br>etc.)                                                                                                                                                                          | d Establishment owners<br>ents to be uploaded<br>ner/ Directors Photo                                                                                                                                                                    | N<br>I /lease                                                                               | Registration<br>Io. of Employees<br>Io Employees                                                                                                                                   | fee<br>Fees (Rs.)<br>250/-                                                                       | Login<br>User Name                                        |
| Instru<br>List of<br>Proprietor /<br>Address pro-<br>agreement<br>Identity Pro-<br>card/ Drivin                                                                           | f Scanned Docum<br>Managing Partn<br>oof for the estab<br>etc.)<br>oof of the own<br>ng license/Voter                                                                                                                                     | d Establishment owners<br>ents to be uploaded<br>her/ Directors Photo<br>olishment /shop (Renta<br>er/ authorised signato<br>Card etc.)                                                                                                  | II /Iease 1<br>bory (PAN 1<br>2                                                             | Registration<br>lo. of Employees<br>lo Employees<br>to 9 Employees                                                                                                                 | fee<br>Fees (Rs.)<br>250/-<br>500/-                                                              | Login                                                     |
| List of<br>Proprietor /<br>Address pro-<br>agreement<br>Identity Pro-<br>card/ Drivin<br>Statuatory                                                                       | r Stanned Docume<br>f Scanned Docume<br>Managing Partn<br>bof for the estable<br>etc.)<br>bof of the own<br>g license/Voter<br>Documents (P                                                                                               | d Establishment owners<br>ents to be uploaded<br>her/ Directors Photo<br>Dishment /shop (Renta<br>er/ authorised signate<br>Card etc.)<br>artnership deed/BBMi                                                                           | N<br>N<br>N<br>N<br>N<br>N<br>N<br>N<br>N<br>N<br>N<br>N<br>N<br>N<br>N<br>N<br>N<br>N<br>N | Registration<br>lo. of Employees<br>No Employees<br>to 9 Employees<br>0 to 19 Employees                                                                                            | fee<br>Fees (Rs.)<br>250/-<br>500/-<br>3000/-                                                    | User Name                                                 |
| List of<br>Proprietor /<br>Address pro<br>agreement<br>Identity Pro<br>card/ Drivin<br>Statuatory<br>License/Inc                                                          | f Scanned Docum<br>f Managing Partn<br>bof for the estab<br>etc.)<br>bof of the own<br>g license/Voter<br>Documents (P                                                                                                                    | d Establishment owners<br>ents to be uploaded<br>her/ Directors Photo<br>olishment /shop (Renta<br>er/ authorised signato<br>Card etc.)                                                                                                  | N<br>II/lease<br>Dry (PAN<br>P trade 5<br>of Article                                        | Registration I<br>lo. of Employees<br>lo Employees<br>. to 9 Employees<br>.0 to 19 Employees<br>.0 to 49 Employees                                                                 | fee<br>Fees (Rs.)<br>250/-<br>500/-<br>3000/-<br>8000/-                                          | Login<br>User Name                                        |
| Instru-<br>List of<br>Proprietor /<br>Address pro-<br>agreement<br>I dentity. Pro-<br>card/ Drivin<br>Statuatory<br>License/Inc<br>for Comme<br>scanned/Pr                | f Scanned Docum<br>f Scanned Docum<br>Managing Partn<br>oof for the establet<br>etc.)<br>oof of the own<br>ng license/Voter<br>Documents (P<br>corporation Certi<br>croil Establishn<br>roprietorship firr                                | d Establishment owners<br>ents to be uploaded<br>her/ Directors Photo<br>Dishment /shop (Renta<br>er/ authorised signato<br>Card etc.)<br>artnership deed/BBMI<br>ificate /Memorandum o<br>nents 1st page and La<br>m certificate copy)  | I /lease 1<br>pory (PAN 1<br>P trade 5<br>of Article 1<br>st page 2                         | Registration I<br>lo. of Employees<br>No Employees<br>to 9 Employees<br>0 to 19 Employees<br>0 to 49 Employees<br>0 to 99 Employees                                                | fee<br>Fees (Rs.)<br>250/-<br>500/-<br>3000/-<br>8000/-<br>15000/-                               | Login<br>User Name<br>Password<br>Login Clear             |
| List of<br>Proprietor /<br>Address pro-<br>agreement<br>Identity Pro-<br>card/ Drivin<br>Statuatory<br>License/Inc<br>for Comme<br>scanned/Pr<br>Authorisati              | f Scanned Docum<br>f Scanned Docum<br>Managing Partm<br>oof for the estab<br>etc.)<br>oof of the own<br>ng license/Voter<br>Documents (P<br>corporation Certi<br>rcial Establishn<br>on letter for                                        | d Establishment owners<br>ents to be uploaded<br>blishment /shop (Renta<br>olishment /shop (Renta<br>card etc.)<br>artnership deed/BBMI<br>fficate /Memorandum o<br>nents 1st page and La<br>m certificate copy)<br>Authorised signatory | N I / lease 1<br>pry (PAN 1<br>P trade 5<br>of Article 1<br>ist page 1<br>( self            | Registration I<br>lo. of Employees<br>No Employees<br>to 9 Employees<br>0 to 19 Employees<br>0 to 49 Employees<br>0 to 99 Employees<br>00 to 250 Employees                         | fee<br>Fees (Rs.)<br>250/-<br>500/-<br>3000/-<br>8000/-<br>15000/-<br>30000/-                    | User Name                                                 |
| List of<br>Proprietor /<br>Address pro<br>agreement<br>Identity Pro<br>card/ Drivin<br>Statuatory<br>License/Inc<br>for Comme<br>scanned/Pr<br>Authorisati<br>attestation | f Scanned Docum<br>f Ananaging Partm<br>boof for the establect,<br>boof of the own<br>gi license/Voter<br>bocuments (P<br>bocuments (P<br>bocuments (P<br>torporation Certi<br>ricial Establishn<br>roprietorship firm<br>letter for Owne | d Establishment owners<br>ents to be uploaded<br>blishment /shop (Renta<br>olishment /shop (Renta<br>card etc.)<br>artnership deed/BBMI<br>fficate /Memorandum o<br>nents 1st page and La<br>m certificate copy)<br>Authorised signatory | N I /lease 1<br>pory (PAN 1<br>P trade 5<br>of Article 1<br>ist page 1<br>/ self 5          | Registration I<br>lo. of Employees<br>No Employees<br>to 9 Employees<br>0 to 19 Employees<br>0 to 49 Employees<br>0 to 99 Employees<br>10 to 250 Employees<br>251 to 500 Employees | fee<br>Fees (Rs.)<br>250/-<br>500/-<br>3000/-<br>8000/-<br>15000/-<br>30000/-<br>35000/-         | Login<br>User Name<br>Password<br>Login Clear             |

Upon clicking this link, system will open file containing instructions to shop and establishment owners in PDF format with an option to save the file as shown in Fig. 2.2

- 1. Entrepreneurs owning shops and commercial establishments can register online with Department of Labour, Government of Karnataka as per the Karnataka Shops and Commercial Establishment Act, 1961 through web site <u>www.ekarmika.com</u>.
- 2. Before registering, the entrepreneur should ensure that he/she fulfills the eligibility criteria and other norms mentioned in the Karnataka Shops and Commercial Establishment Acts, 1961. The scrutiny will be carried out on the basis of details provided and documents uploaded by the entrepreneur. Registration form is liable to be rejected, if any information provided by them is found to be false or not found in conformation with the law.
- 3. Entrepreneurs are advised to check the website regularly for any further information / announcement about the registration process