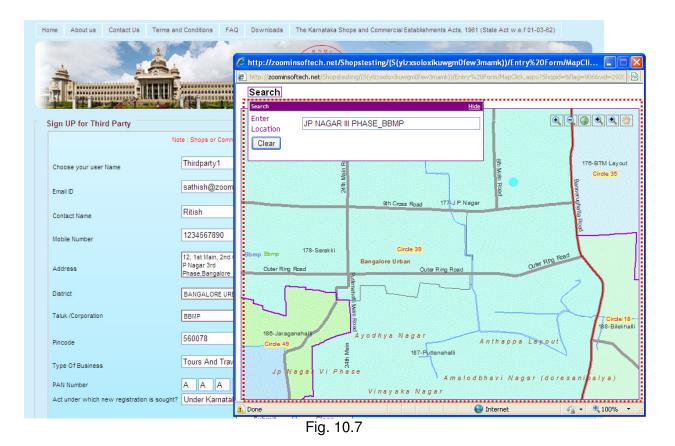

| · · · · · · · · · · · · · · · · · · ·                                                                | M M M M 1 2 3 4 K                                               |  |  |  |  |  |  |
|------------------------------------------------------------------------------------------------------|-----------------------------------------------------------------|--|--|--|--|--|--|
|                                                                                                      | Under Karnataka Shops and Commercial Establishments Act, 1961 🔹 |  |  |  |  |  |  |
|                                                                                                      | Submit Clear                                                    |  |  |  |  |  |  |
| Copyright © 2012 Department of Labour Government of Karnataka   All Rights Reserved   Privacy Policy |                                                                 |  |  |  |  |  |  |

Fig. 9.8

In case user attempts to enter character / number not as specified, system will display alert message as highlighted in Fig. 9.9. Then user has to click on "OK" button. Upon clicking "OK" button, system will allow user to rectify the same as shown in Fig. 9.9.