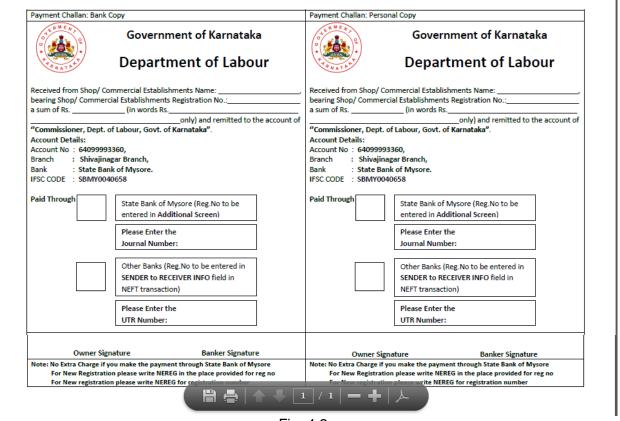

Fig. 2.2

Authorised signatory

**3.** Download Declaration of Signature/Authorized Signatory Format

Uploading of filled Declaration of Signature / Authorized Signatory is mandate in a specified format for registering the establishment online. To download this specified format, user has to click on link "Download Declaration of Signature / Authorized Signatory Format" as highlighted in Fig. 3.1.